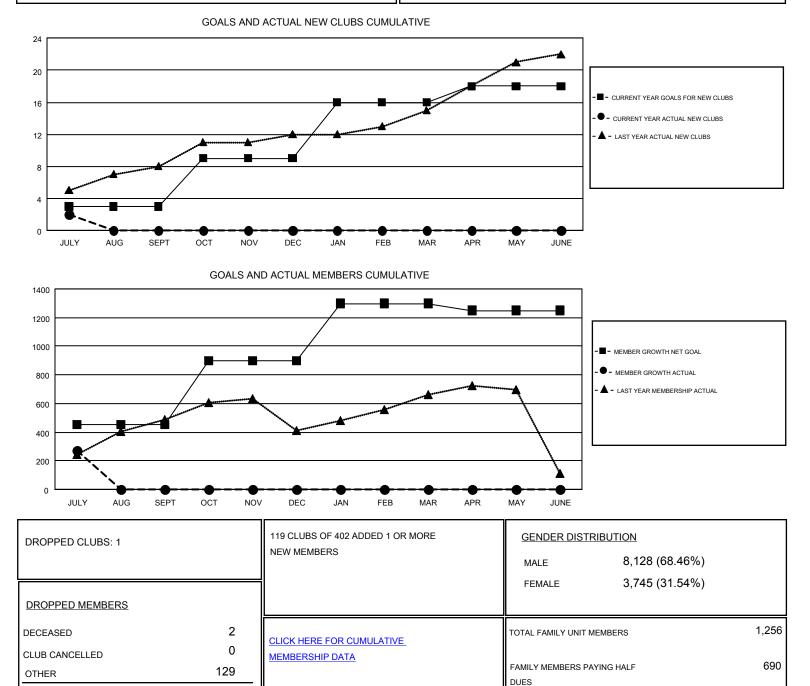

## LOCATION: SINGAPORE

Results as of: 7/31/2018

## GMT: EK PHANG BOBBY ENG

| GMT | CA | 5 |
|-----|----|---|

| Clubs                 |               |           |                       | Members       |                           |                         |                                                    |
|-----------------------|---------------|-----------|-----------------------|---------------|---------------------------|-------------------------|----------------------------------------------------|
| RESULTS FOR 2018-2019 |               |           | RESULTS FOR 2018-2019 |               |                           |                         |                                                    |
| QUARTER               | NEW CLUB GOAL | NEW CLUBS | DROPPED CLUBS         | QUARTER       | MEMBER GROWTH NET<br>GOAL | MEMBER GROWTH<br>ACTUAL | DROPPED<br>MEMBERS ACTUAL<br>(including transfers) |
| JULY/AUG/SEPT         | 3             | 2         | 1                     | JULY/AUG/SEPT | 452                       | 422                     | 132                                                |
| OCT/NOV/DEC           | 6             | 0         | 0                     | OCT/NOV/DEC   | 448                       | 0                       | 0                                                  |
| JAN/FEB/MAR           | 7             | 0         | 0                     | JAN/FEB/MAR   | 399                       | 0                       | 0                                                  |
| APR/MAY/JUNE          | 2             | 0         | 0                     | APR/MAY/JUNE  | -49                       | 0                       | 0                                                  |